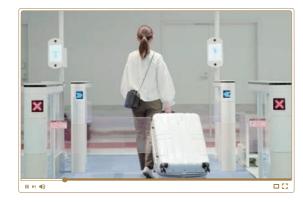

Customs declaration forms are available on air planes and ships or in the Customs inspection area of the airport or seaport. Japan Customs recommends submitting declarations electronically.

By accessing to the Visit Japan Web, you will be able to create your Customs Declaration Form electronically. After passengers arrive at the airport and declare electronically at the Electronic Declaration Terminal, they may simply walk through the Gate for customs clearance without stopping or waiting.