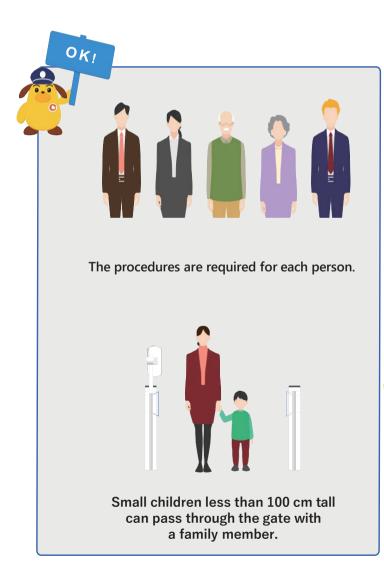

rough the gate smoothly with facial recognition



After the procedure at the electronic declaration terminal is complete, you can pass through the gate smoothly.

\*Passengers may be questioned or have their baggage inspectioned by Customs officers.

\*The face photos are used only for facial recognition and deleted immediately after passengers pass through the gate.

Please feel free to ask any questions to customs officers at the airport.

# How to use the "Visit Japan Web"

Create Account. Login

Register user imformation Register arrival schedule Register information for Immigration and Customs

<Entering Japan>
Show 2D code

- **X**One account is required for each person.
- **%2D** code can be created without Internet connection.





# **Important Notes on Electronic Declaration**