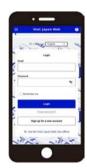

# 01. Beforehand! Simple declaration on the smartphone

Please login to the "Visit Japan Web" from the 2D code below, and follow the instructions to complete the entry of your customs declaration information. After that, a 2D code including your declaration information will be created.