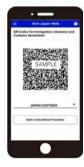

# 01. Beforehand! Simple declaration on the smartphone

Please login to the "Visit Japan Web" from the 2D code below, and follow the instructions to complete the entry of your customs declaration information. After that, a 2D code including your declaration information will be created.

#### 02. Hold your passport and smartphone on the Electronic Declaration Terminal

Passengers are able to make customs declarations electronically by holding your passport and 2D code on the scanner of electronic declaration terminal.