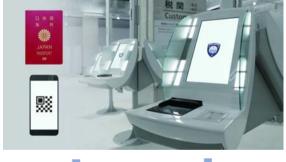

#### 02. Hold your passport and smartphone on the Electronic Declaration Terminal

Passengers are able to make customs declarations electronically by holding your passport and 2D code on the scanner of electronic declaration terminal.

\*At some airports, it is more efficient to complete the procedure during the waiting times for checked baggage.

electronic declaration gate

customs inspection desk

Passengers may be asked to go to the customs inspection desk for additional procedures, for example, in cases of personal effects beyond the duty-free allowance or unaccompanied articles.