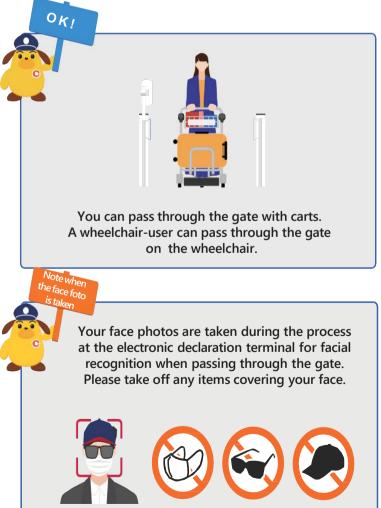

# 03. Pass through the gate smoothly with facial recognition

After the procedure at the electronic declaration terminal is complete, you can pass through the gate smoothly.

\*Passengers may be questioned or have their baggage inspectioned by Customs officers.

\*The face photos are used only for facial recognition and deleted immediately after passengers pass through the gate.

Please feel free to ask any questions to customs officers at the airport.