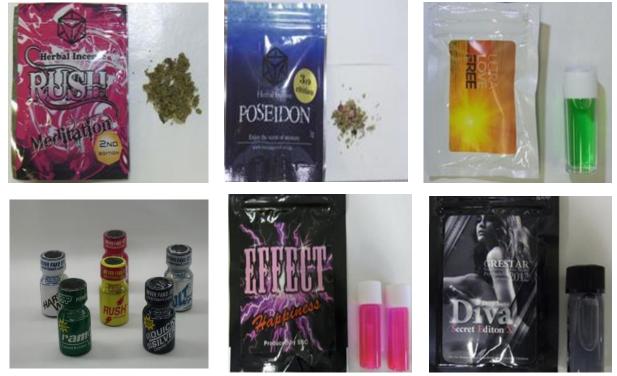

### Notice! Designer Drug/NPS\*

**\*New Psychoactive Substance** 

Over 2,000 designer drugs / NPS such as Rush are designated as illegal substances by Japanese law.

The import, possession and use of these substances are severely punishable by law in Japan.

# These substances are listed by the Ministry of Health, Labor and Welfare (MHLW) at the site below.

https://www.mhlw.go.jp/stf/seisakunitsuite/bunya/kenkou\_iryou/iya kuhin/yakubuturanyou/gyousei-gaikyo/torishimari\_00002.html