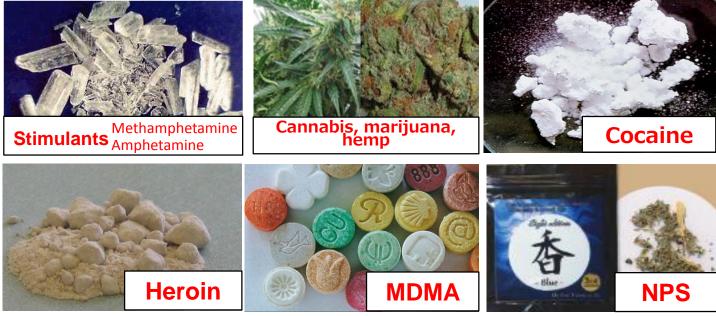

## WARNING !

Drug smuggling, possession and use are illegal and severely punishable by law in Japan

#### Don't even think about bringing drugs to JAPAN !