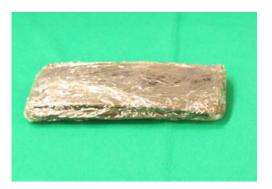

## [Cannabis resin concealed in a cutting board]

In April 2015, Osaka Customs seized <u>about 1 kg of cannabis resin</u> concealed in a cutting board upon inspection of a small parcel mailed from the USA.