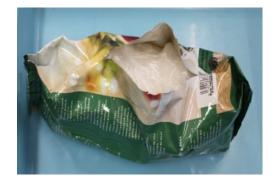

## [Cannabis resin concealed in a cutting board]

In April 2015, Osaka Customs seized <u>about 1 kg of cannabis resin</u> concealed in a cutting board upon inspection of a small parcel mailed from the USA.