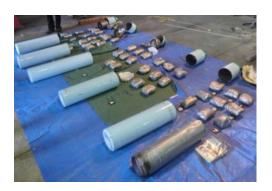

## [Methamphetamine concealed in metal tanks]

In March 2015, Tokyo Customs seized <u>about 44 kg of methamphetamine</u> concealed in five metal tanks upon inspection of air cargo arrived from Mexico.