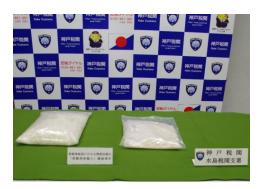

## [Methamphetamine concealed in metal tanks]

In March 2015, Tokyo Customs seized <u>about 44 kg of methamphetamine</u> concealed in five metal tanks upon inspection of air cargo arrived from Mexico.