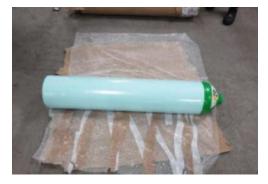

## [Methamphetamine concealed in metal tanks]

In March 2015, Tokyo Customs seized <u>about 44 kg of methamphetamine</u> concealed in five metal tanks upon inspection of air cargo arrived from Mexico.