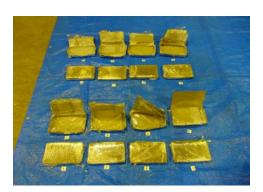

## [Methamphetamine concealed in tequila bottles]

In October 2015, Yokohama Customs seized <u>about 171 kg of methamphetamine</u> dissolved in liquid and concealed in 1,026 tequila bottles upon inspection of containerized sea cargoes arrived from Mexico.