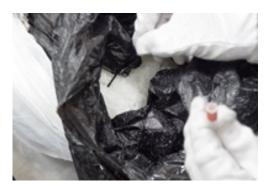

## [Methamphetamine concealed in tequila bottles]

In October 2015, Yokohama Customs seized <u>about 171 kg of methamphetamine</u> dissolved in liquid and concealed in 1,026 tequila bottles upon inspection of containerized sea cargoes arrived from Mexico.