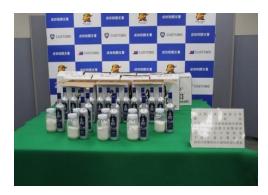

## [Methamphetamine concealed in tequila bottles]

In October 2015, Yokohama Customs seized <u>about 171 kg of methamphetamine</u> dissolved in liquid and concealed in 1,026 tequila bottles upon inspection of containerized sea cargoes arrived from Mexico.