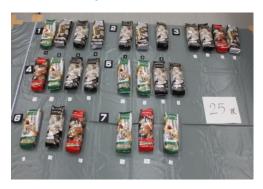

# [Methamphetamine concealed in a backpack of a crew member]

In December 2015, Kobe Customs seized <u>about 6 kg of methamphetamine</u> concealed in a backpack upon inspection of personal belongings of a Nigerian crew member of a foreign trading vessel entered into the Mizushima Port from Nigeria.