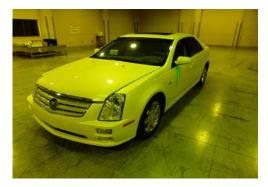

### [Herbal cannabis concealed in the backrest of rear seats of vehicle]

In February 2015, Yokohama Customs seized <u>about 8 kg of herbal cannabis</u> concealed in the backrest of the rear seats of a vehicle upon inspection of containerized sea cargo arrived from the USA.