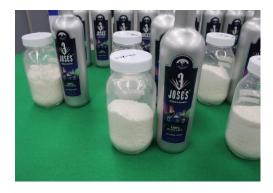

## [Methamphetamine concealed in tequila bottles]

In October 2015, Yokohama Customs seized <u>about 171 kg of methamphetamine</u> dissolved in liquid and concealed in 1,026 tequila bottles upon inspection of containerized sea cargoes arrived from Mexico.