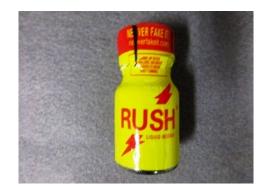

## 4. Designated Substances

## [Designated substances concealed in a black Boston bag]

In November 2015, Yokohama Customs seized <u>about 500 g of liquid substance</u> <u>containing isobutyl nitrite and isopentyl nitrite</u> concealed in a black Boston bag upon inspection of personal belongings of a Chinese national male arrived from China.