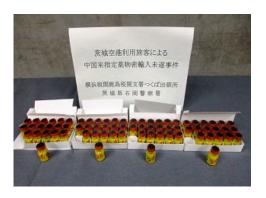

## 4. Designated Substances

## [Designated substances concealed in a black Boston bag]

In November 2015, Yokohama Customs seized <u>about 500 g of liquid substance</u> <u>containing isobutyl nitrite and isopentyl nitrite</u> concealed in a black Boston bag upon inspection of personal belongings of a Chinese national male arrived from China.