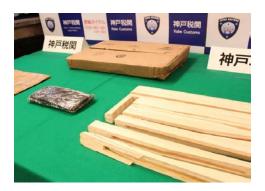

## [Cannabis resin concealed in a cutting board]

In April 2015, Osaka Customs seized <u>about 1 kg of cannabis resin</u> concealed in a cutting board upon inspection of a small parcel mailed from the USA.